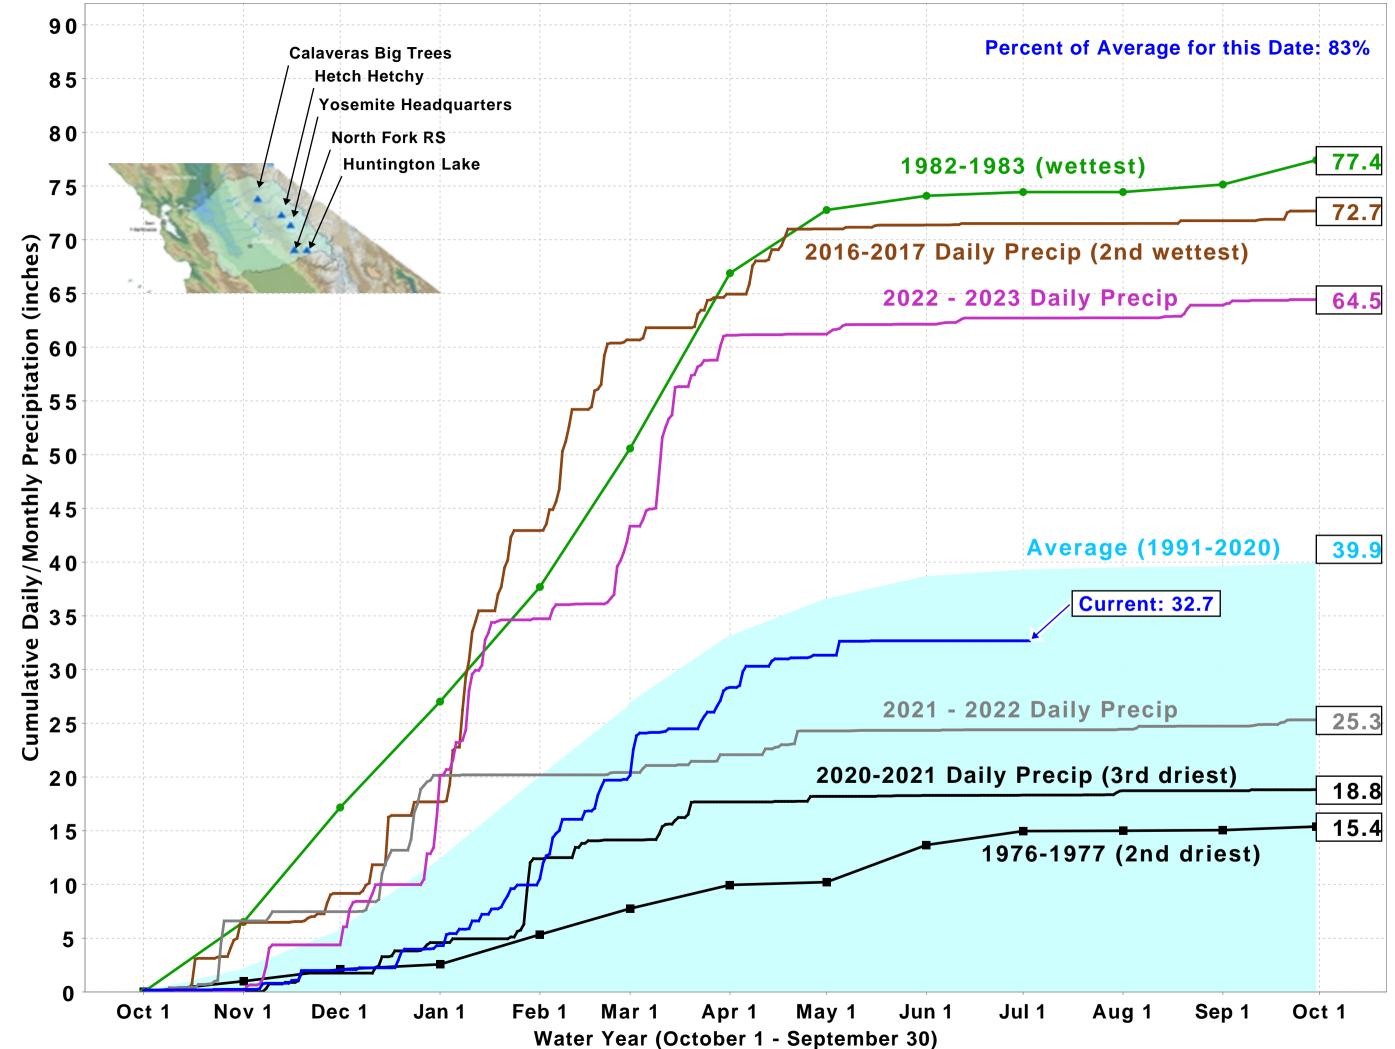

,185       | 14.12 | 0.01   |
| ACRE-F | EET    |                | -57,000 | 261,080   | 58,493 | 229,092          | 2,864  | 23,322 | 4,334       |       |        |

Comments: \* COMPUTED INFLOW IS THE SUM OF CHANGE IN STORAGE, RELEASES, PUMPING AND EVAPORATION

| SUMMARY |  |
|---------|--|
|---------|--|

| Release (ACRE-FEET) |         |                        |         |  | Precipitation            |       |
|---------------------|---------|------------------------|---------|--|--------------------------|-------|
| Friant-Kern Canal   | 229,092 | <b>River at Friant</b> | 23,322  |  | This month               | 0.01  |
| Madera Canal        | 58,493  | Total Releases         | 313,771 |  | October 01, 2023 To date | 12.16 |

# San Joaquin Precipitation: 5-Station Index, July 03, 2024





#### CURRENT REGIONAL SNOWPACK FROM AUTOMATED SNOW SENSORS

#### % of April 1 Average / % of Normal for This Date



| NORTH                                  |     |
|----------------------------------------|-----|
| Data as of July 2, 2024                |     |
| Number of Stations Reporting           | 23  |
| Average snow water equivalent (Inches) | 0.0 |
| Percent of April 1 Average (%)         | 0   |
| Percent of normal for this date (%)    | 0   |

| CENTRAL                                |     |
|----------------------------------------|-----|
| Data as of July 2, 2024                |     |
| Number of Stations Reporting           | 36  |
| Average snow water equivalent (Inches) | 0.0 |
| Percent of April 1 Average (%)         | 0   |
| Percent of normal for this date (%)