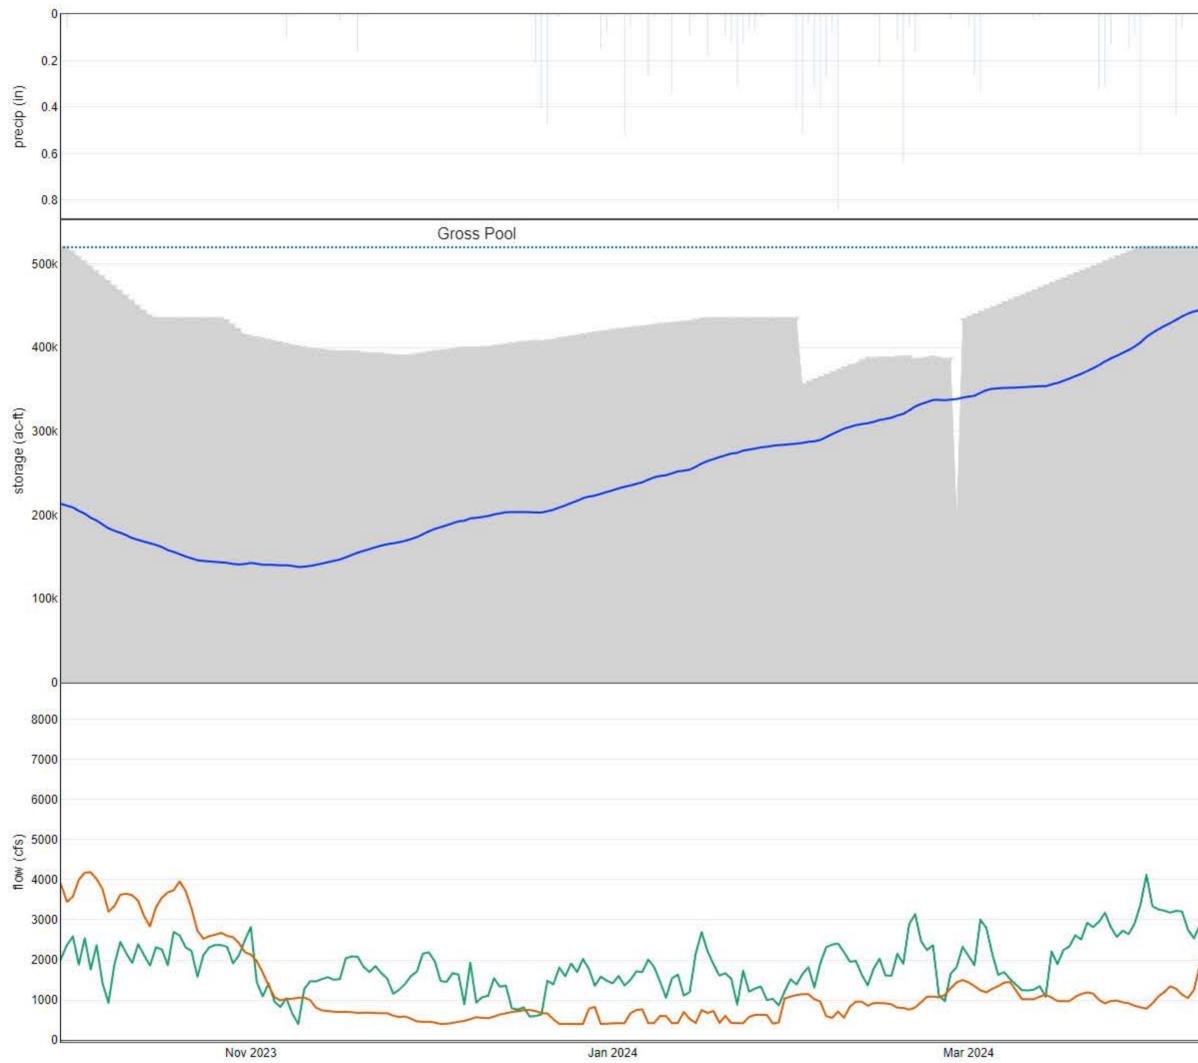

## Millerton Lake Daily Operations

Run Date: 7/3/2024

#### July 2024

|                  |        | STO            | RAGE   | COMPUTED* |        | <b>RELEASE</b> - | C.F.S. |        |             |        |        |
|------------------|--------|----------------|--------|-----------|--------|------------------|--------|--------|-------------|--------|--------|
|                  | ELEV   | 1000 ACRE-FEET |        | INFLOW    | CANALS |                  | RIVER  |        | EVAPORATION |        | PRECIP |
| DAY              |        | IN LAKE        | CHANGE | C.F.S.    | MADERA | FRIANT-KERN      | SPILL  | OUTLET | C.F.S.      | INCHES | INCHES |
|                  |        | 451.6          |        |           |        |                  |        |        |             |        |        |
| 1                | 562.63 | 448.2          | -3.4   | 3,217     | 878    | 3,571            | 0      | 411    | 63          | 0.43   | 0.00   |
| 2                |        | 0.0            | 0.0    |           |        |                  |        |        |             |        |        |
| TOTALS -3.4      |        | 3,217          | 878    | 3,571     | 0      | 411              | 63     | 0.43   | 0.00        |        |        |
| ACRE-FEET -3,400 |        |                | 6,381  | 1,742     | 7,083  | 0                | 815    | 125    |             |        |        |

Comments: \* COMPUTED INFLOW IS THE SUM OF CHANGE IN STORAGE, RELEASES, PUMPING AND EVAPORATION

SUMMARY

|                   | Release (A | CRE-FEET)              | Precipitation |                          |       |
|-------------------|------------|------------------------|---------------|--------------------------|-------|
| Friant-Kern Canal | 7,083      | <b>River at Friant</b> | 815           | This month               | 0.00  |
| Madera Canal      | 1,742      | Total Releases         | 9,640         | October 01, 2023 To date | 12.16 |