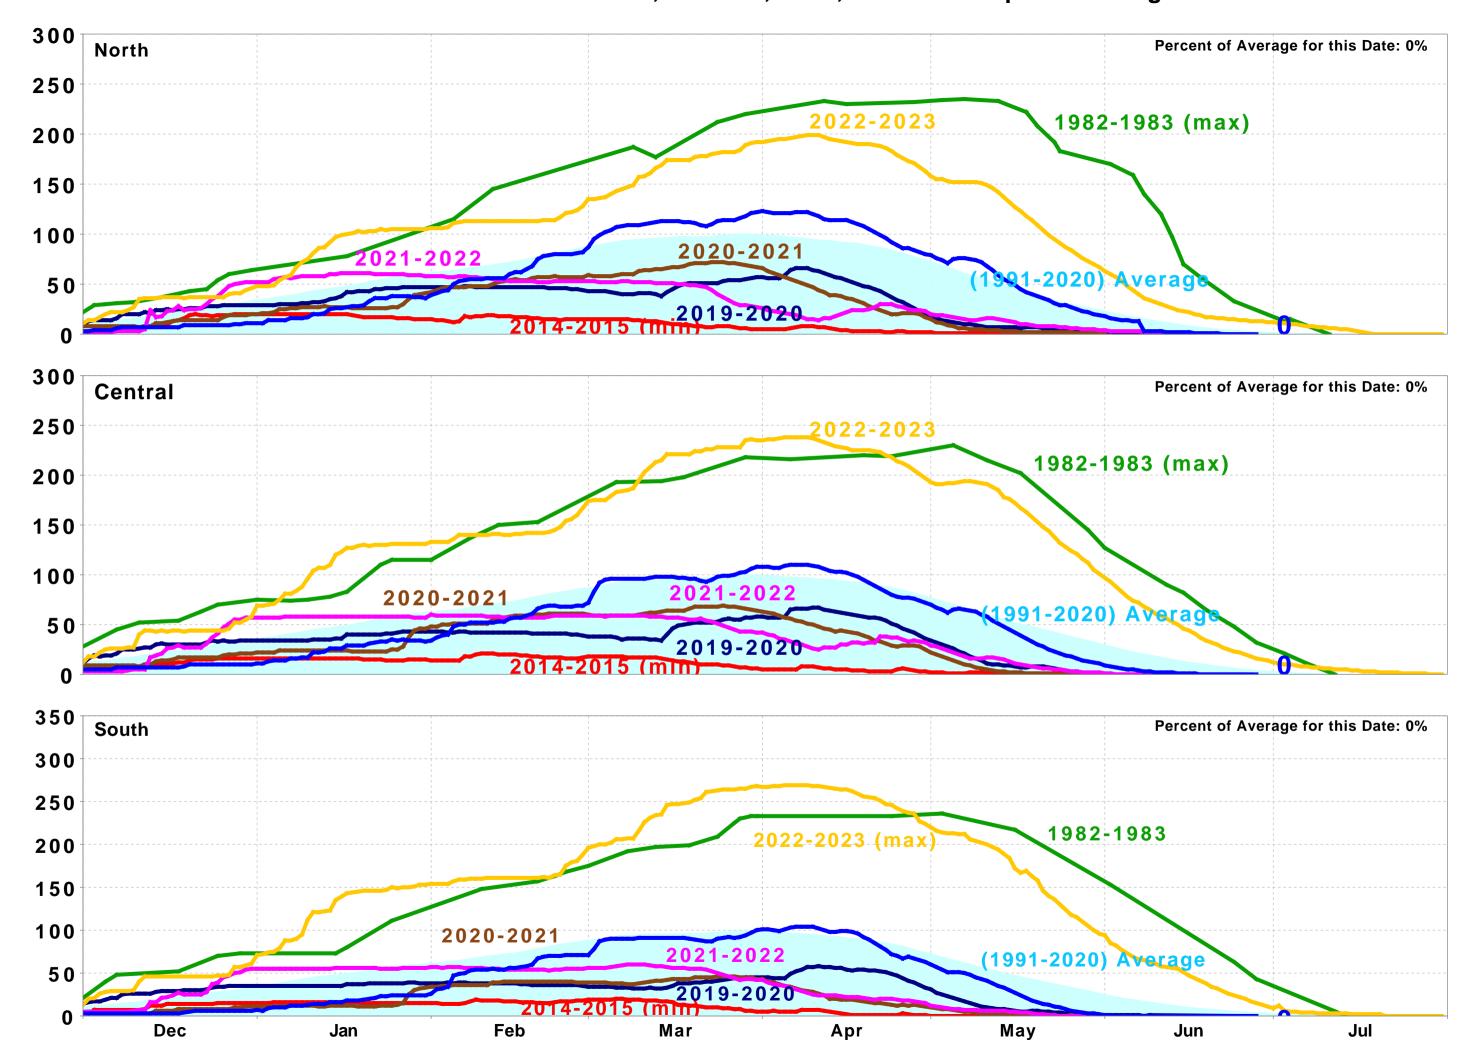

## California Snow Water Content, June 28, 2024, Percent of April 1 Average

Statewide Percent of April 1: 0%

Statewide Percent of Average for Date: 0%

| 578 Gross Pool(elev)   520 520   520 Sci torse Pool   520 Sci torse   520 Sci torse | Top of Conservation<br>Storage (ac-ft)<br>Gross Pool<br>Inflow (cfs)<br>Outflow (cfs)<br>Precip @ Dam (in) |
|-------------------------------------------------------------------------------------------------------------------------------------------------------------------------------------|------------------------------------------------------------------------------------------------------------|
| Jul 2, 2024                                                                                                                                                                         |                                                                                                            |