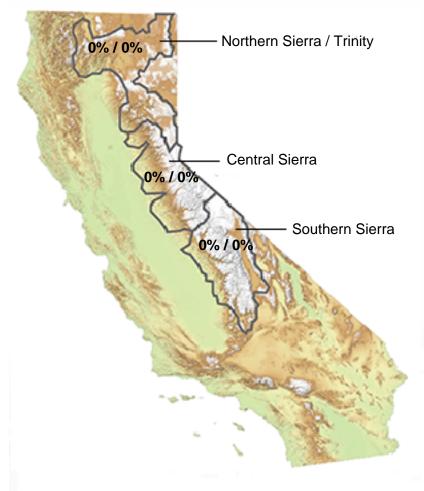

#### CURRENT REGIONAL SNOWPACK FROM AUTOMATED SNOW SENSORS

#### % of April 1 Average / % of Normal for This Date

| NORTH                                  |     |
|----------------------------------------|-----|
| Data as of July 2, 2024                |     |
| Number of Stations Reporting           | 23  |
| Average snow water equivalent (Inches) | 0.0 |
| Percent of April 1 Average (%)         | 0   |
| Percent of normal for this date (%)    | 0   |

| CENTRAL                                |     |
|----------------------------------------|-----|
| Data as of July 2, 2024                |     |
| Number of Stations Reporting           | 36  |
| Average snow water equivalent (Inches) | 0.0 |
| Percent of April 1 Average (%)         | 0   |
| Percent of normal for this date (%)    | 0   |

| SOUTH                                  |     |
|----------------------------------------|-----|
| Data as of July 2, 2024                |     |
| Number of Stations Reporting           | 26  |
| Average snow water equivalent (Inches) | 0.0 |
| Percent of April 1 Average (%)         | 0   |
| Percent of normal for this date (%)    | 0   |

| STATE                                  |     |
|----------------------------------------|-----|
| Data as of July 2, 2024                |     |
| Number of Stations Reporting           | 85  |
| Average snow water equivalent (Inches) | 0.0 |
| Percent of April 1 Average (%)         | 0   |
| Percent of normal for this date (%)    | 0   |

Statewide Average: 0% / 0%